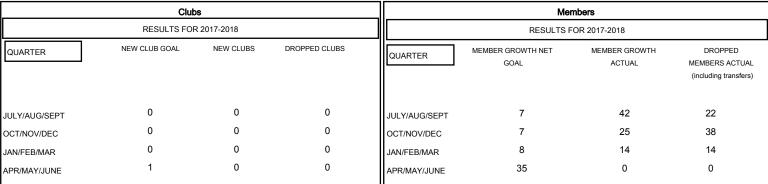

## MONTHLY MEMBERSHIP PROGRESS REPORT

## District 105SW

Results as of: 01/31/2018

# GMT: JOOST PAIJMANS LOCATION ENGLAND GMT CA



#### GOALS AND ACTUAL NEW CLUBS CUMULATIVE



## GOALS AND ACTUAL MEMBERS CUMULATIVE



| DROPPED CLUBS: 0  DROPPED MEMBERS |         | 36 CLUBS OF 57 ADDED 1 OR MORE<br>NEW MEMBERS | GENDER DISTRIBUTION  MALE 869 (74.46%)  FEMALE 298 (25.54%)  Women Percentage Fiscal Year Goal: 25% |     |
|-----------------------------------|---------|-----------------------------------------------|-----------------------------------------------------------------------------------------------------|-----|
| DECEASED                          | 9       | CLICK HERE FOR CUMULATIVE  MEMBERSHIP DATA    | TOTAL FAMILY UNIT MEMBERS                                                                           | 155 |
| CLUB CANCELLED OTHER              | 0<br>65 |                                               | FA