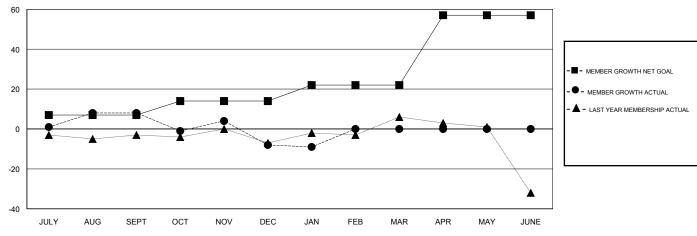

## GOALS AND ACTUAL MEMBERS CUMULATIVE

| DROPPED CLUBS: 0  DROPPED MEMBERS |         | 36 CLUBS OF 57 ADDED 1 OR MORE<br>NEW MEMBERS | GENDER DISTRIBUTION  MALE 869 (74.46%)  FEMALE 298 (25.54%)  Women Percentage Fiscal Year Goal: 25% |     |
|-----------------------------------|---------|-----------------------------------------------|-----------------------------------------------------------------------------------------------------|-----|
| DECEASED                          | 9       | CLICK HERE FOR CUMULATIVE  MEMBERSHIP DATA    | TOTAL FAMILY UNIT MEMBERS                                                                           | 155 |
| CLUB CANCELLED OTHER              | 0<br>65 |                                               | FAMILY MEMBERS PAYING HALF                                                                          | 79  |
| TOTAL                             | 74      |                                               |                                                                                                     |     |